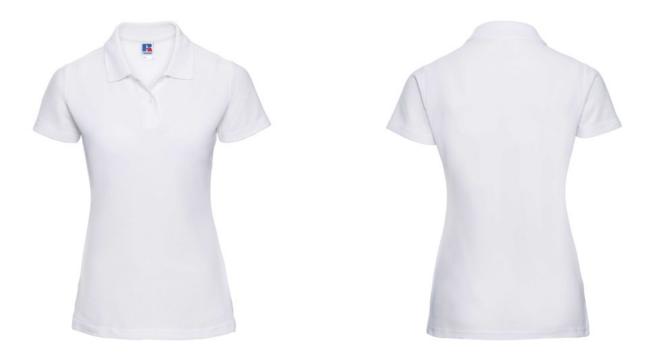

# RUSSELL FEMALE CLASSIC POLYCOTTON POLO

#### Specification

RUSSELL women's CLASSIC POLYCOTTON POLO made from a single double yarn from which it produces fine and strong pike material. Classic stitching on the side, collar and shoulder reinforcements, double stitch along the shoulders, bottom and around the armpits, additional stitching around the ruffles, two buttons colored T-shirt, spare button Polo white2XL